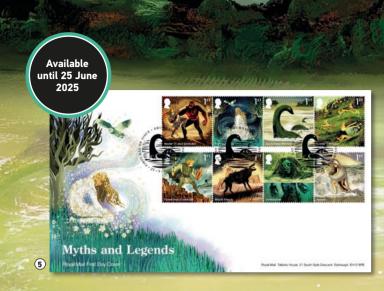

## 3 First Day Cover | AF530 £16.50

- A unique, time-limited collectible personalised with the name and address of your choice.
- The Myths and Legends stamps are cancelled with your preferred special edition postmark on the first day of issue, 27 March 2025, and set against an illustration of the tragic Welsh flower maiden Blodeuwedd.
- The eight stamps feature spellbinding illustrations from our artist Adam Simpson, capturing the magic and mystery of our most famous folklore.
- Inside is the information card with details of the stamp issue.

#### 5 Stamp Souvenir | AW288 £16.50

- A non-personalised version of the First Day Cover featuring all eight Myths and Legends stamps cancelled with the alternative Drumnadrochit, Inverness postmark,
- · Your First Day Envelope contains the issue's information card.
- On sale until 25 June 2025.