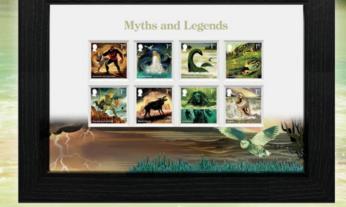

#### 7 Framed Stamp Set | N3390 £39.99

- All eight Myths and Legends stamps professionally mounted in a premium black frame.
- The set of stamps features beautifully intricate illustrations giving form to famous figures from ancient myths and legends.
- Dimensions: 29.3cm x 22.0cm
- A superb souvenir for collectors and mythology fans to display and treasure.