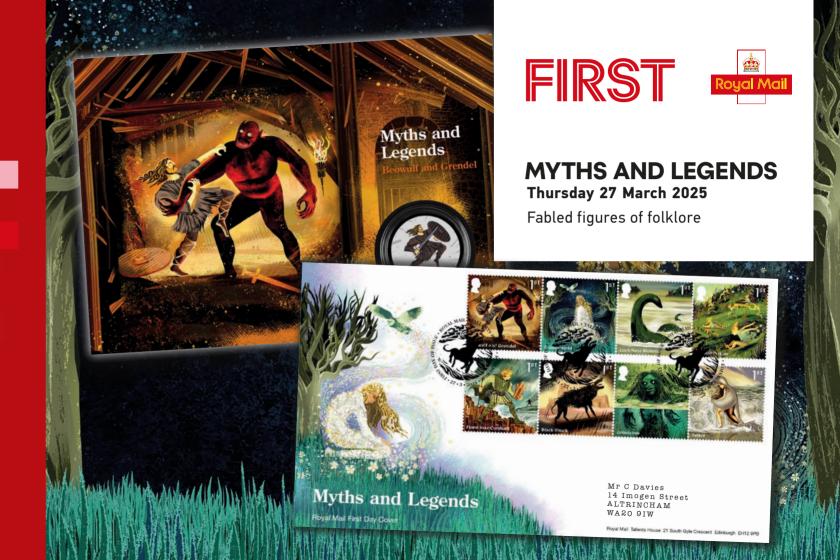

## 1 Mint Stamp Set | AS12900 £13.20

- Eight.new stamps tell the story of famous myths and legends from the great warrior Beowulf to the legendary Loch Ness monster.
- Artist Adam Simpson's beautiful and evocative
   illustrations bring to life these fabled figures of folklore
   in vibrant, enchanting detail.
- Eight First Class square stamps.

First Class Beowulf and Grendel First Class Blodeuwedd First Class Loch Ness Monster First Class Cornish Piskies First Class Fionn mac Cumhaill

First Class Black Shuck First Class Grindylow

First Class Selkie