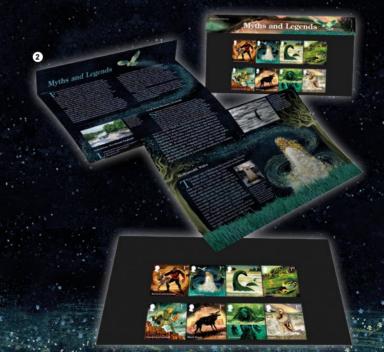

## 3 First Day Cover | AF530 £16.50

- A unique, time-limited collectible personalised with the name and address of your choice.
- The Myths and Legends stamps are cancelled with your preferred special edition postmark on the first day of issue, 27 March 2025, and set against an illustration of the tragic Welsh flower maiden Blodeuwedd.
- The eight stamps feature spellbinding illustrations from our artist Adam Simpson, capturing the magic and mystery of our most famous folklore.
- Inside is the information card with details of the stamp issue.