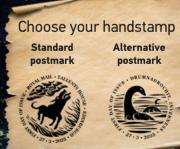

## Choose your postmark

The Tallents House postmark features an illustration of Black Shuck, the legendary demon dog from East Anglian folklore. The alternative postmark includes an illustration of the Loch Ness Monster and the customised postmark location of Drumnadrochit. Inverness.