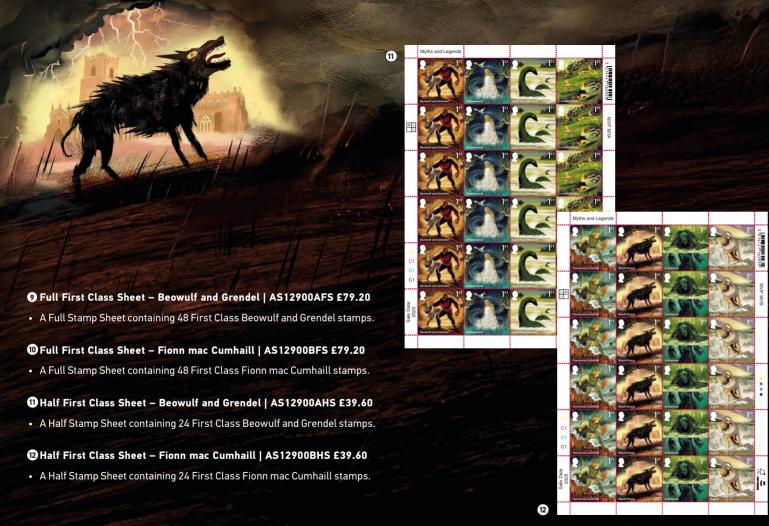

| No. | Product name                                   | Code       | Price  | Qty | Total |
|-----|------------------------------------------------|------------|--------|-----|-------|
| 8   | Full First Class Sheet - Beowulf and Grendel   | AS12900AFS | £79.20 |     | £     |
| 9   | Full First Class Sheet – Fionn mac Cumhaill    | AS12900BFS | £79.20 |     | £     |
| 10  | Half First Class Sheet - Beowulf and Grendel   | AS12900AHS | £39.60 |     | £     |
| 11  | Half First Class Sheet<br>– Fionn mac Cumhaill | AS12900BHS | £39.60 |     | £     |