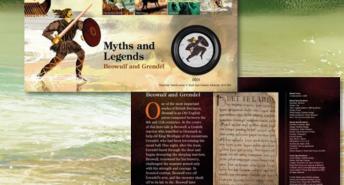

You'll also discover a fact-filled Presentation Pack tracing the roots of popular legends, along with a unique Medal Cover honouring the tale of Beowulf and Grendel from the celebrated Old English poem.

### 8 Medal Cover | AM121 £19.99

- This unique keepsake includes a silver-plated medal featuring a colour-printed illustration of legendary warrior Beowulf on the front and Grendel on the reverse.
- This issue's stamps are cancelled with a special edition handstamp with the postal location of London, NW1.
- The custom envelope features exquisite artwork depicting the epic hero Beowulf brandishing a sword and shield.
- A captivating collectible celebrating the enduring influence of myths and legends.