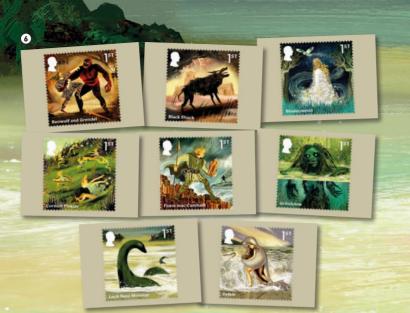

## 1 Mint Stamp Set | AS12900 £13.20

- Eight.new stamps tell the story of famous myths and legends from the great warrior Beowulf to the legendary Loch Ness monster.
- Artist Adam Simpson's beautiful and evocative
   illustrations bring to life these fabled figures of folklore
   in vibrant, enchanting detail.
- Eight First Class square stamps.

First Class Beowulf and Grendel First Class Blodeuwedd First Class Loch Ness Monster First Class Cornish Piskies First Class Fionn mac Cumhaill

First Class Black Shuck First Class Grindylow

First Class Selkie