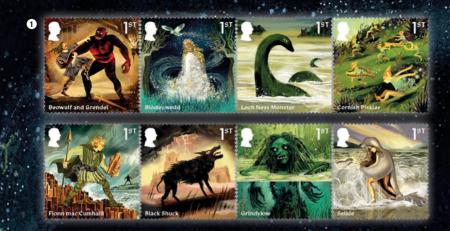

## 2 Presentation Pack | AP550 £14.10

- A stylish, fact-filled souvenir containing all eight Myths and Legends stamps.
- The set of Special Stamps celebrates famous figures from enduring folk tales and legends spanning hundreds of years.
- Packed with fascinating stories and images, this collectible keepsake chronicles the origins and evolution of the myths and legends woven into the cultural fabric of Britain.