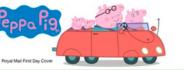

# 4 First Day Envelope | AE471 £0.30

- Your First Day Envelope features the iconic Peppa Pig logo set beside a picture of Peppa, George, Daddy Pig and Mummy Pig in their car.
- Inside is the information card containing more details about the issue.