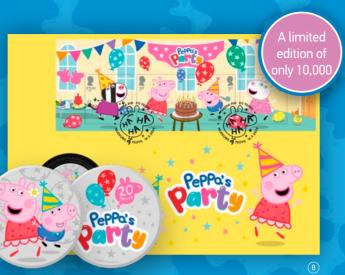

- Medal Cover Peppa's Party | AM112 £19.99
- A limited-edition keepsake celebrating 20 years of Peppa Pig.
- The silver-plated medal is struck with a full colour rendering of Peppa and George and the celebratory 'Peppa's Party' logo on the reverse.
- Set alongside all four Peppa Pig Miniature Sheet stamps which are cancelled with a specially designed postmark featuring a Peppa Pig balloon and the location Mudford, in celebration of Peppa's beloved muddy puddles.
- Contains a charming information card charting the history of Peppa and friends since their first appearance in 2004.
- Strictly limited availability just 10,000 individually numbered medal covers issued worldwide.