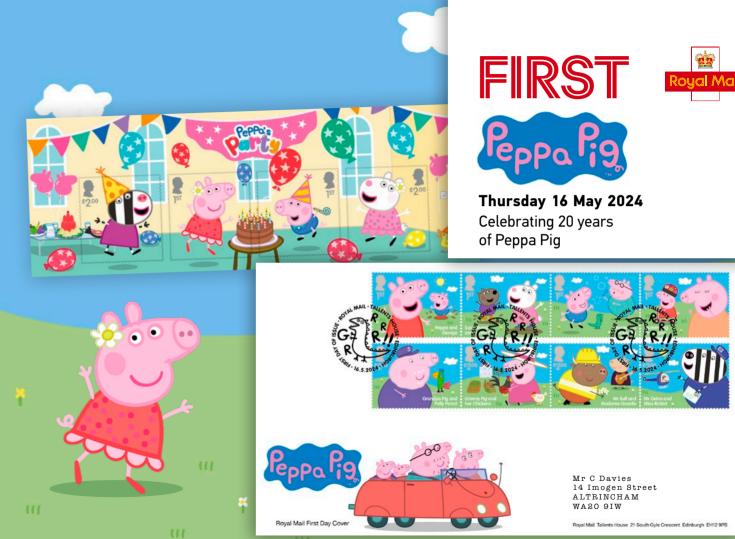

# 20 oinktastic years of Peppa Pig

Since 2004, when animators Mark Baker and Neville Astley created the preschool animation Peppa Pig, plucky piglet Peppa and her family have been delighting audiences across 180 countries with their everyday adventures. In a world of sunny skies and muddy puddles, Peppa and her friends prove there's always laughter and learning to be found in the ordinary.

Royal Mail is celebrating the 20th anniversary of this BAFTA awardwinning series with eight new stamps and collectibles capturing Peppa and her family and friends in a range of charming and colourful scenes. You'll also discover a special edition Miniature Sheet, a delightful Presentation Pack, framed artwork and a unique commemorative Medal Cover.

# 3 First Day Cover Miniature Sheet | MF188 £8.70

- The Peppa Pig Miniature Sheet on a First Day Envelope personalised with the name and address of your choice and cancelled with your preferred postmark on the first day of issue.
- Inside the special-edition envelope is an information card with an overview of the issue and the stamp specifications.
- Available until 16 May 2024.

### 5 First Day Cover | AF515 £16.75

- A unique commemorative keepsake to treasure
- All eight Peppa Pig stamps on a First Day Envelope personalised with the name and address of your choice and cancelled with your preferred postmark on the first day of issue.
- Inside is an information card containing an overview of the issue and the stamp specifications.
- Strictly limited availability not available to order after 16 May 2024.