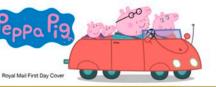

# 4 First Day Envelope | AE471 £0.30

- Your First Day Envelope features the iconic Peppa Pig logo set beside a picture of Peppa, George, Daddy Pig and Mummy Pig in their car.
- Inside is the information card containing more details about the issue.