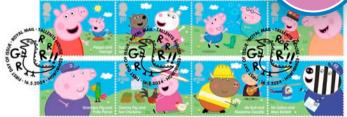

# 1 Mint Stamp Set | AS11400 £13.40

- Eight new stamps celebrate Peppa Pig and her friends and family
- Colourful artwork depicts beloved characters from this BAFTA award-winning series, from Peppa Pig and her family to fan favourite friends including Suzy Sheep and Polly Parrot.
- Four First Class and four £2.00 landscape stamps.

First Class Peppa and George First Class Suzy Sheep and Danny Dog First Class George and Daddy Pig First Class Mummy Pig and Peppa £2.00 Grandpa Pig and Polly Parrot £2.00 Granny Pig and her Chickens £2.00 Mr Bull and Madame Gazelle £2.00 Mr Zebra and Miss Rabbit