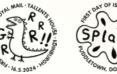

# Choose your postmark

The Tallents House postmark features a picture of Peppa's brother's favourite toy dinosaur, or as George would call it, "Dine-saw". The alternative postmark includes an illustration of a muddy puddle and the customised location of Puddletown, Dorchester, as a reference to Peppa's love of splashing in muddy puddles.

Choose your handstamp

Alternative Standard postmark postmark

Lages for two decades. Created by animators Neville

Onlv available unt 16 May 2024

Royal Mail Talients House 21 South Gyle Crescent. Edinburgh. EH12 9PB