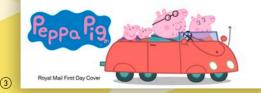

# 4 First Day Envelope | AE471 £0.30

- Your First Day Envelope features the iconic Peppa Pig logo set beside a picture of Peppa, George, Daddy Pig and Mummy Pig in their car.
- Inside is the information card containing more details about the issue.