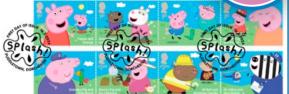

# 1 Mint Stamp Set | AS11400 £13.40

- Eight new stamps celebrate Peppa Pig and her friends and family
- Colourful artwork depicts beloved characters from this BAFTA award-winning series, from Peppa Pig and her family to fan favourite friends including Suzy Sheep and Polly Parrot.
- Four First Class and four £2.00 landscape stamps.

First Class Peppa and George First Class Suzy Sheep and Danny Dog First Class George and Daddy Pig First Class Mummy Pig and Peppa £2.00 Grandpa Pig and Polly Parrot £2.00 Granny Pig and her Chickens £2.00 Mr Bull and Madame Gazelle £2.00 Mr Zebra and Miss Rabbit