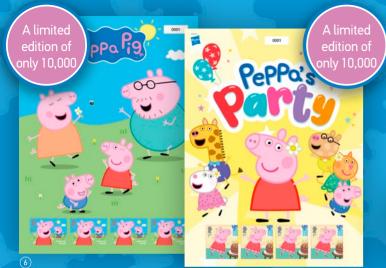

## 6 Peppa Pig Fan Sheet | S1037 £7.50

- A delightful commemorative collectible containing four Peppa and George First Class stamps from the issue's main set.
- The mint stamps are perforated into the sheet and set against a charming backdrop of Peppa and her family out in the sun.
- Limited edition of only 10,000 individually numbered sheets.
- 7 Peppa Pig Fan Sheet Peppa's Party | S1038 £7.50
- A striking celebratory 20th-anniversary souvenir featuring four First Class Peppa stamps from this issue's Miniature Sheet.
- The mint stamps are perforated into the sheet and set against a fun and colourful backdrop featuring Peppa, George and their friends
- Limited edition of only 10,000 individually numbered sheets.
- 06 See the full range online at royalmail.com/peppa-pig