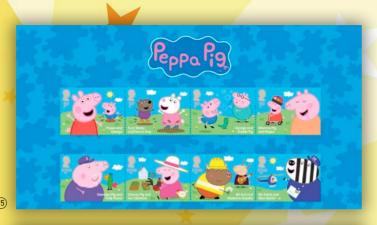

# 1 Mint Stamp Set | AS11400 £13.40

- Eight new stamps celebrate Peppa Pig and her friends and family
- Colourful artwork depicts beloved characters from this BAFTA award-winning series, from Peppa Pig and her family to fan favourite friends including Suzy Sheep and Polly Parrot.
- Four First Class and four £2.00 landscape stamps.

First Class Peppa and George First Class Suzy Sheep and Danny Dog First Class George and Daddy Pig First Class Mummy Pig and Peppa £2.00 Grandpa Pig and Polly Parrot £2.00 Granny Pig and her Chickens £2.00 Mr Bull and Madame Gazelle £2.00 Mr Zebra and Miss Rabbit