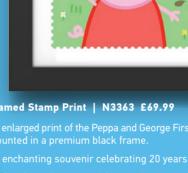

# 10 Stamp Sheet Souvenir | AW267 £8.70

Boyal Mail First Day Co.

- On sale until 14 August 2024.

Inviti Mail Taberts House 21 South Oxie Crescent Editionsh EH12 M

2024

- 12 Framed Stamp Print | N3363 £69.99

- Perfect for collectors and fans to display and treasure.
- 13 Framed Miniature Sheet | N3362 £34.99
- decorated with vibrant illustrations celebrating 20 years of Peppa Pig.
- A unique souvenir for fans and collectors to display and treasure.