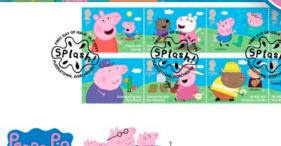

# 1 Mint Stamp Set | AS11400 £13.40

- Eight new stamps celebrate Peppa Pig and her friends and family
- Colourful artwork depicts beloved characters from this BAFTA award-winning series, from Peppa Pig and her family to fan favourite friends including Suzy Sheep and Polly Parrot.
- Four First Class and four £2.00 landscape stamps.

First Class Peppa and George First Class Suzy Sheep and Danny Dog First Class George and Daddy Pig First Class Mummy Pig and Peppa £2.00 Grandpa Pig and Polly Parrot £2.00 Granny Pig and her Chickens £2.00 Mr Bull and Madame Gazelle £2.00 Mr Zebra and Miss Rabbit

# Technical Details

Stamp format Landscape Stamp size 41mm x 30mm Number per sheet 24/48 Design Michael O'Shea Printer Cartor Security Printers Print process Lithography Perforations 14.5 x 14 Phosphor Bars as appropriate Gum PVA