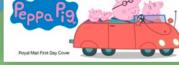

# 4 First Day Envelope | AE471 £0.30

- Your First Day Envelope features the iconic Peppa Pig logo set beside a picture of Peppa, George, Daddy Pig and Mummy Pig in their car.
- Inside is the information card containing more details about the issue.