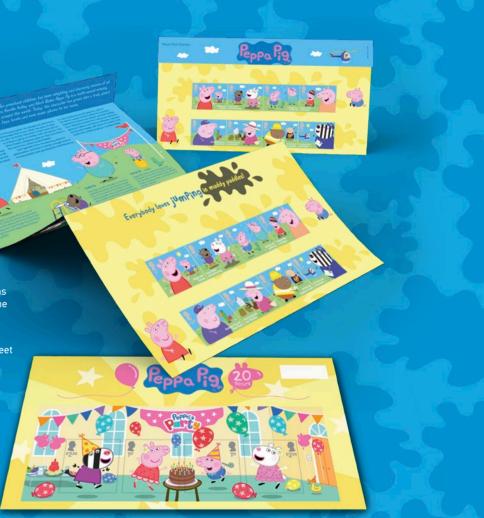

# 9 Presentation Pack | AP536 £21.00

- This delightful fold-out souvenir includes the eight Special Stamps alongside introductions to some of the beloved characters featured in the set, whose adventures have delighted fans for two decades.
- Also included is the Peppa's Party Miniature Sheet with an additional four stamps, presented in a separate illustrated carrier.
- A collectible keepsake celebrating the story behind a global family favourite.