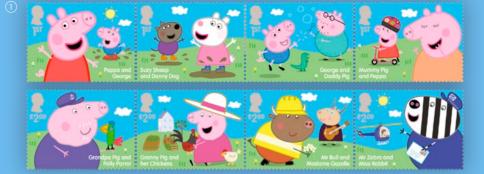

# 1 Mint Stamp Set | AS11400 £13.40

- Eight new stamps celebrate Peppa Pig and her friends and family
- Colourful artwork depicts beloved characters from this BAFTA award-winning series, from Peppa Pig and her family to fan favourite friends including Suzy Sheep and Polly Parrot.
- Four First Class and four £2.00 landscape stamps.

First Class Peppa and George First Class Suzy Sheep and Danny Dog First Class George and Daddy Pig First Class Mummy Pig and Peppa £2.00 Grandpa Pig and Polly Parrot £2.00 Granny Pig and her Chickens £2.00 Mr Bull and Madame Gazelle £2.00 Mr Zebra and Miss Rabbit