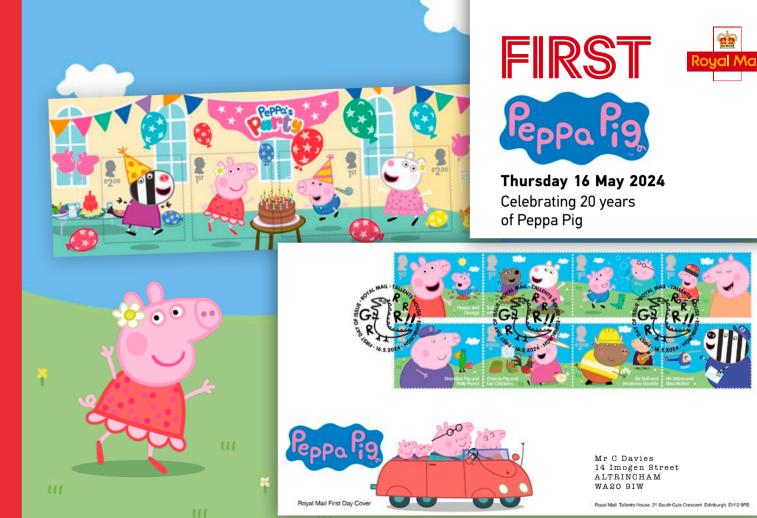

- 2 Miniature Sheet | MZ198 £6.70
- A colourful 20th anniversary collectible featuring four million
- The Miniature Sheet's stamps depict Peppa and friends concerning party, set against a festive backdrop complete w bunting and more.
- Two First Class and two £2.00 stamps

### nt stamps

lebrating at th balloons,

# 3 First Day Cover Miniature Sheet | MF188 £8.70

- The Peppa Pig Miniature Sheet on a First Day Envelope personalised with the name and address of your choice and cancelled with your preferred postmark on the first day of issue.
- Inside the special-edition envelope is an information card with an overview of the issue and the stamp specifications.
- Available until 16 May 2024.