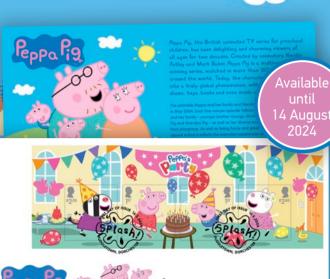

# 20 oinktastic years of Peppa Pig

Since 2004, when animators Mark Baker and Neville Astley created the preschool animation Peppa Pig, plucky piglet Peppa and her family have been delighting audiences across 180 countries with their everyday adventures. In a world of sunny skies and muddy puddles, Peppa and her friends prove there's always laughter and learning to be found in the ordinary.

Royal Mail is celebrating the 20th anniversary of this BAFTA awardwinning series with eight new stamps and collectibles capturing Peppa and her family and friends in a range of charming and colourful scenes. You'll also discover a special edition Miniature Sheet, a delightful Presentation Pack, framed artwork and a unique commemorative Medal Cover.

## 6 Peppa Pig Fan Sheet | S1037 £7.50

- A delightful commemorative collectible containing four Peppa and George First Class stamps from the issue's main set.
- The mint stamps are perforated into the sheet and set against a charming backdrop of Peppa and her family out in the sun.
- Limited edition of only 10,000 individually numbered sheets.
- 7 Peppa Pig Fan Sheet Peppa's Party | S1038 £7.50
- A striking celebratory 20th-anniversary souvenir featuring four First Class Peppa stamps from this issue's Miniature Sheet.
- The mint stamps are perforated into the sheet and set against a fun and colourful backdrop featuring Peppa, George and their friends
- Limited edition of only 10,000 individually numbered sheets.
- 06 See the full range online at royalmail.com/peppa-pig

# 10 Stamp Sheet Souvenir | AW267 £8.70

Boyal Mail First Day Co.

- On sale until 14 August 2024.

Inviti Mail Taberts House 21 South Oxie Crescent Editionsh EH12 M

2024

- 12 Framed Stamp Print | N3363 £69.99