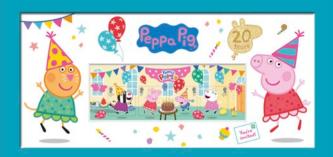

- Medal Cover Peppa's Party | AM112 £19.99
- A limited-edition keepsake celebrating 20 years of Peppa Pig.
- The silver-plated medal is struck with a full colour rendering of Peppa and George and the celebratory 'Peppa's Party' logo on the reverse.
- Set alongside all four Peppa Pig Miniature Sheet stamps which are cancelled with a specially designed postmark featuring a Peppa Pig balloon and the location Mudford, in celebration of Peppa's beloved muddy puddles.
- Contains a charming information card charting the history of Peppa and friends since their first appearance in 2004.
- Strictly limited availability just 10,000 individually numbered medal covers issued worldwide.