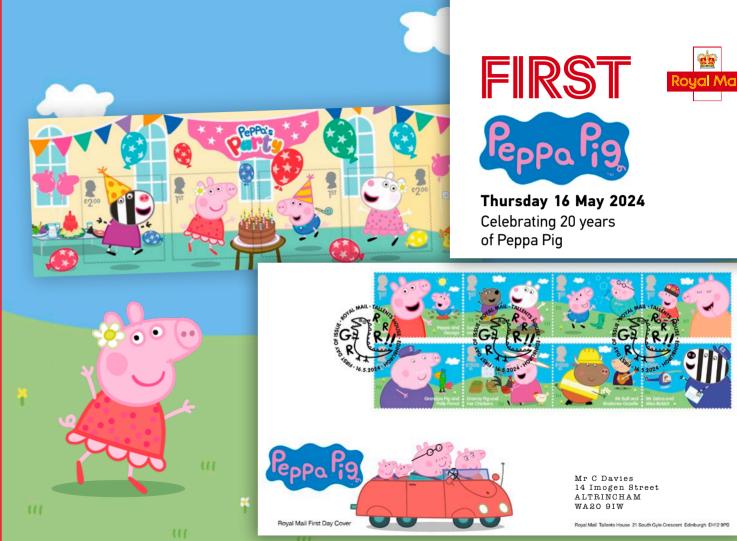

# 20 oinktastic years of Peppa Pig

Since 2004, when animators Mark Baker and Neville Astley created the preschool animation Peppa Pig, plucky piglet Peppa and her family have been delighting audiences across 180 countries with their everyday adventures. In a world of sunny skies and muddy puddles, Peppa and her friends prove there's always laughter and learning to be found in the ordinary.

Royal Mail is celebrating the 20th anniversary of this BAFTA awardwinning series with eight new stamps and collectibles capturing Peppa and her family and friends in a range of charming and colourful scenes. You'll also discover a special edition Miniature Sheet, a delightful Presentation Pack, framed artwork and a unique commemorative Medal Cover.

- 2 Miniature Sheet | MZ198 £6.70
- A colourful 20th anniversary collectible featuring four million
- The Miniature Sheet's stamps depict Peppa and friends concerning party, set against a festive backdrop complete w bunting and more.
- Two First Class and two £2.00 stamps

# 3 First Day Cover Miniature Sheet | MF188 £8.70

- The Peppa Pig Miniature Sheet on a First Day Envelope personalised with the name and address of your choice and cancelled with your preferred postmark on the first day of issue.
- Inside the special-edition envelope is an information card with an overview of the issue and the stamp specifications.
- Available until 16 May 2024.

# 4 First Day Envelope | AE471 £0.30

- Your First Day Envelope features the iconic Peppa Pig logo set beside a picture of Peppa, George, Daddy Pig and Mummy Pig in their car.
- Inside is the information card containing more details about the issue.